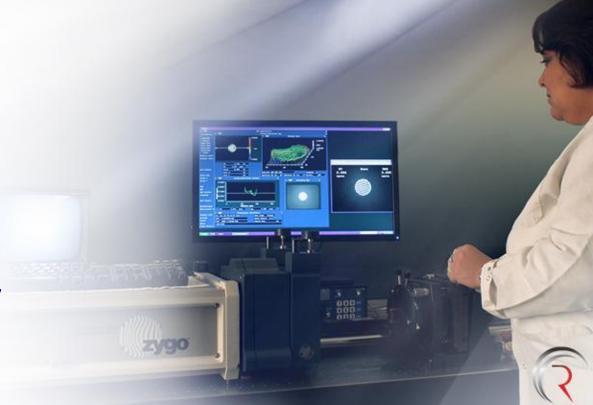

# Inspection (continued)

#### Advanced, in-house metrology equipment

- **Trioptics Opticentric** (centering, multi-element, comparative MTF)
- Trioptics OpticSpheric (focal length)
- Zygo Interferometer (surface irregularities)
- Trioptics Super Spherotronic (radius)
- **Trioptics PrismMaster MOT** (angles of optical prisms & polygons)
- Perkin Elmer UV/VIS Spectrophotometer (coating accuracy)
- **Starret Optical Comparator** (odd shapes)